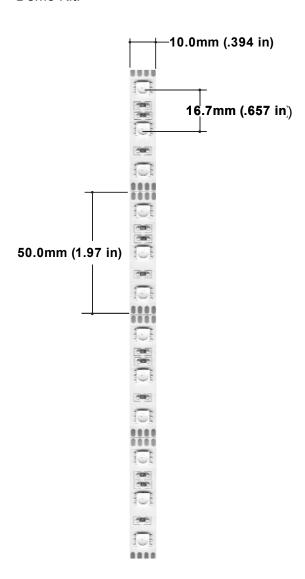

## **SPECIFICATIONS**

| SPECII ICATIONS                      |              |
|--------------------------------------|--------------|
| Color(s)                             | RGB          |
| Color Temp                           | N/A          |
| Wavelength                           | 622/518/468  |
| Beam Angle                           | 120°         |
| Brightness<br>(lumens/m)             | 350          |
| Power Consumption (watts/5m)         | 50.4         |
| Power Consumption (watts/ft)         | 3.07         |
| Operating Voltage                    | 12VDC        |
| Current (mA/5m)                      | 4200         |
| Quantity of LEDs<br>Per 5m (16.4 ft) | 300          |
| CRI                                  | N/A          |
| LED Spacing                          | 16.7         |
| Cutting Increment                    | 50.0mm       |
| Length                               | 5m (16.4 ft) |
| Width                                | 10mm         |
| Average Life                         | 25,000 hrs   |
| Compliance                           | ETL          |
| Warranty                             | Two Years    |
| IP Rating                            | IP20         |
| LED Chip Size                        | 5050         |
| Backing Color                        | White        |
| Use Environment                      | Indoor       |